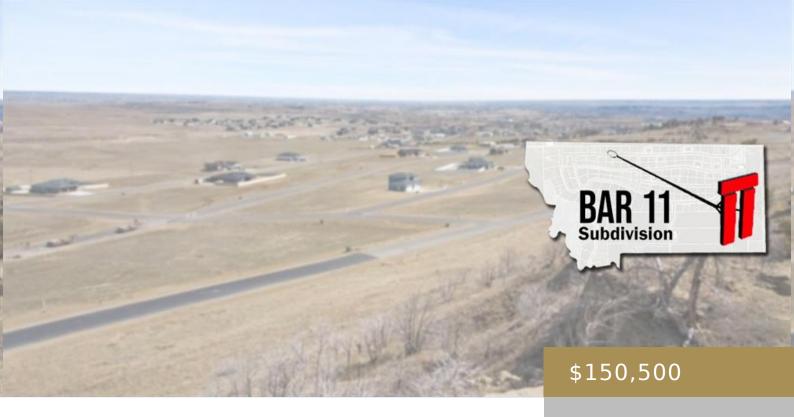

#### BILLINGS, MT, 59105

https://billingsrealtybrokers.com

BAR 11 (19), S02, T01 N, R26 E, BLOCK 10, Lot 11, CORR (20) Bar 11 offers a peaceful lifestyle just 10 minutes from Downtown Billings! Lots range in size from .5 ac to 5+ acres with amenities including City water, MDU Natural Gas, Spectrum Cable/Internet, snow removal, children's park in the near future, solar [...]

Ву

**Subdivision:** Bar 11 Subdivision **Parcel Number:** C17563

**List Office Name:** Keller Williams Yellowstone Properties

### **Fees and Taxes**

**Tot Taxes:** \$155