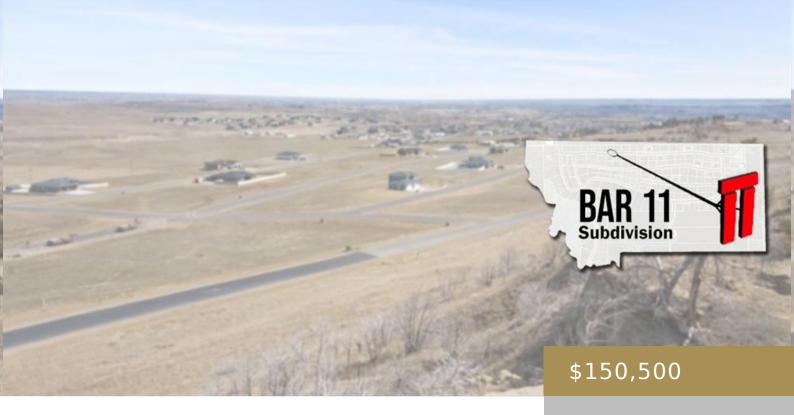

#### BILLINGS, MT, 59105

https://billingsrealtybrokers.com

BAR 11 (19), S02, T01 N, R26 E, BLOCK 10, Lot 14, CORR (20) Bar 11 offers a peaceful lifestyle just 10 minutes from Downtown Billings! Lots range in size from .5 ac to 5+ acres with amenities including City water, MDU Natural Gas, Spectrum Cable/Internet, snow removal, children's park in the near future, solar [...]

### **Basics**

Category: Lots and Land Type: Residential

Status: Active Half baths: 0 half baths

**Lot size: 45922** sq ft **Zone:** Large Lot Suburban Neighborhood Residential

**County Or Parish:** Yellowstone **Number of Lots:** 1

C17566

Subdivision: Bar 11 Subdivision

By

Parcel Number:

**List Office Name:** Keller Williams Yellowstone Properties