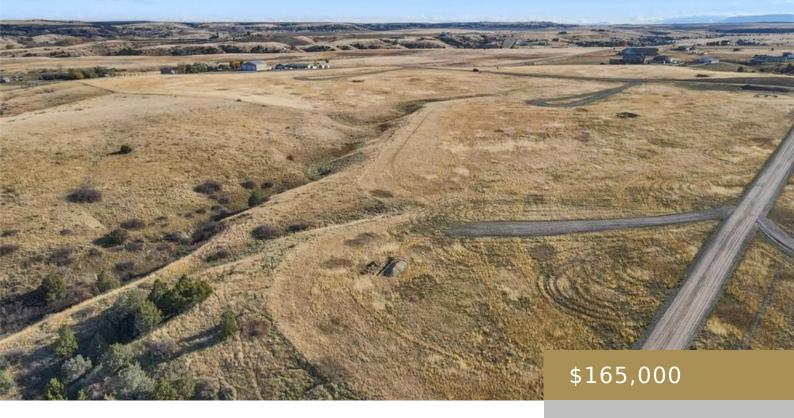

#### BILLINGS, MT, 59101

https://billingsrealtybrokers.com

S03, T02 S, R26 E, C.O.S. 1422, PARCEL 21 & 22, IN E2NW This gorgeous 10-acre lot is your gateway to country living! With a ready-made driveway and power at the edge, it's primed for development. The lifted septic restrictions mean you can create the home you've always wanted. Enjoy the serene surroundings, just moments [...]

## **Basics**

Category: Lots and Land

Status: Active

Lot size: 448581 sq ft

County Or Parish: Yellowstone

**DOM:** 10

**Type:** Residential

Half baths: 0 half baths

### **Miscellaneous**

**Restrictions:** See Deed **Street Surface:** 

Gravel

**Virtual Tour Link:** Possession: At https://www.propertypanorama.com/instaview/bmt/351186

Closing

Showing Instructions: Call Agent, Drive By **Subdivision:** N/A