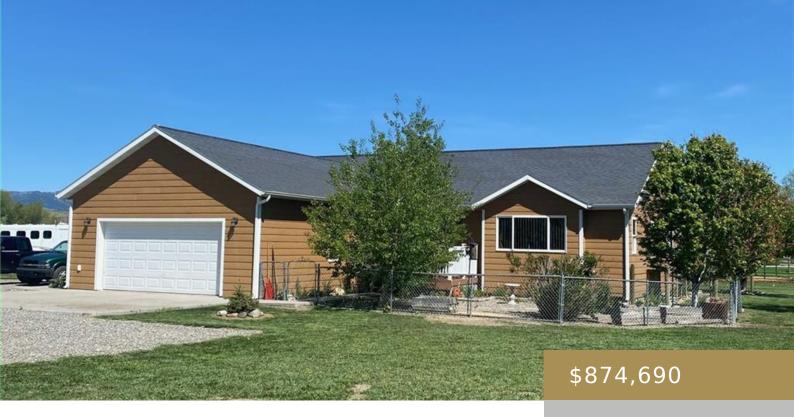

#### OTHER-SEE REMARKS, MT, 59047

https://billingsrealtybrokers.com

Tract 46-B of COS No. 2197 FC, Park County, MT, being a portion of Tract 46, Plat of Acreville, located in Sections 23 and 26, T2S, R9E Country Living On The Edge Of Town! 98 Miller Drive near Livingston offers the perfect blend of rural living and convenience set on a full acre with mountain [...]

## **Basics**

**Category:** Residential

Status: Active

Bathrooms: 3.00 baths

**Area: 3352** sq ft

Year built: 2008, Existing

Baths Full: 3

Type: Residential W/Land

Bedrooms: 4 beds

Half baths: 0 half baths

Lot size: 43560 sq ft

Zone: Other

County Or Parish: Park

**Building Details** 

**Basement Finish:** 100%

Other Structures: Barn, Shed

Garage Description: Attached

Exterior material: Hardboard

Sq Ft Basement: 1676 sq ft

Number of Levels: 1

Basement: Full Basement

**Roof:** Asphalt, Shingle