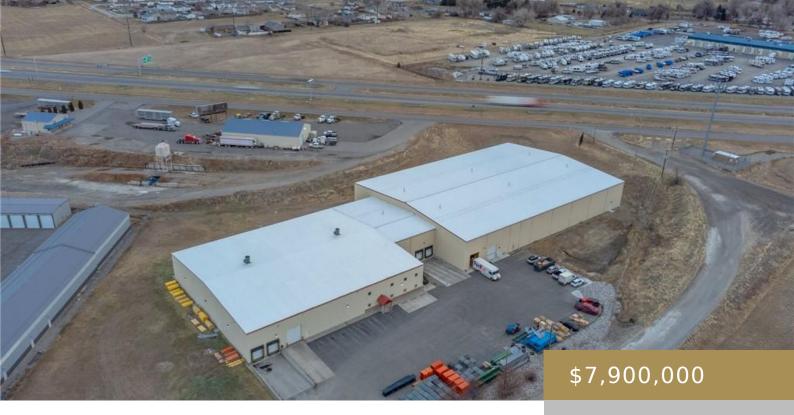

#### BILLINGS, MT, 59101 https://billingsrealtybrokers.com

GREAT PLAINS SUB 2ND FILING, S19, T01 N, R27 E, BLOCK 2, Lot 1 Seize this incredible opportunity in a rapidly developing commercial corridor! This versatile warehouse offers multiple office levels, a fire suppression system, high ceilings, and wide bay doors, making it ideal for logistics, distribution, or large-scale operations. Conveniently located near I-90 and [...]

- Office/Warehouse
- Commercial
- Active
- 67300 sq ft

### Basics

Category: Commercial Status: Active Area: 67300 sq ft Zone: Heavy Industrial Land Sq Ft: 246985 sq ft Type: Office/Warehouse Half baths: 0 half baths Year built: 2003, Existing County Or Parish: Yellowstone