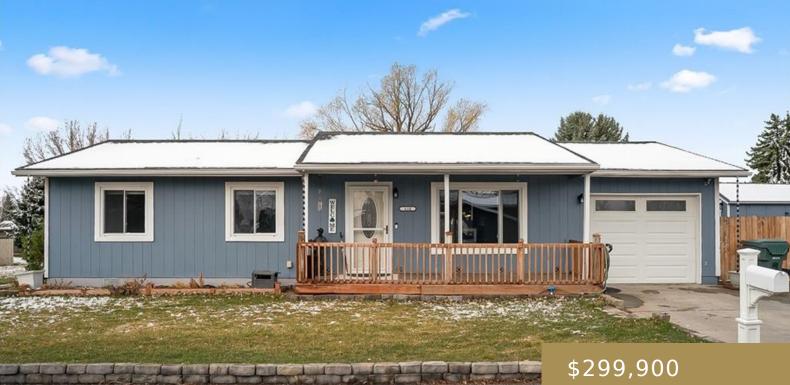

**BILLINGS, MT, 59102** https://billingsrealtybrokers.com

HARVEST SUBD 3RD FILING, S11, T01 S, R25 E, BLOCK 5, Lot 13 Welcome to this charming single-level, 3-bedroom, 1-bathroom home! Boasting 960 sqft of cozy living space, this wellmaintained and updated residence offers the perfect blend of comfort and convenience. The open floor plan creates a bright and inviting atmosphere, while the spacious kitchen [...]

#### **Basics**

Category: Residential Status: Active Bathrooms: 1.00 bath **Area: 960** sq ft Year built: 1982, Existing Baths Full: 1

Type: Single Family Bedrooms: 3 beds Half baths: 0 half baths Lot size: 6979 sq ft **Zone:** Planned Unit Development County Or Parish: Yellowstone