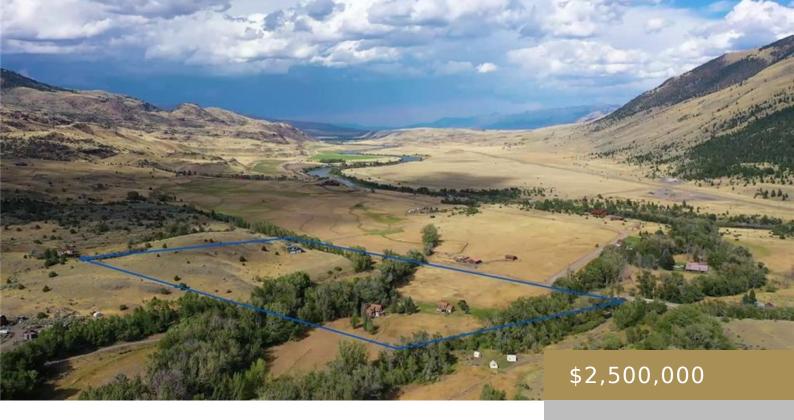

#### OTHER-SEE REMARKS, MT, 59027

https://billingsrealtybrokers.com

Tract No. 18 of Grizzly Meadow Subdivision, Subdivision Plat No. 473, Park County, Montana

- 2 beds
- 2 20 hath
- Residential W/Land
- Residentia
- Active
- 2576 sq ft

Type: Residential W/Land

Bedrooms: 2 beds

Half baths: 2, 2 half baths

**Lot size: 871636** sq ft

Zone: Other

County Or Parish: Park