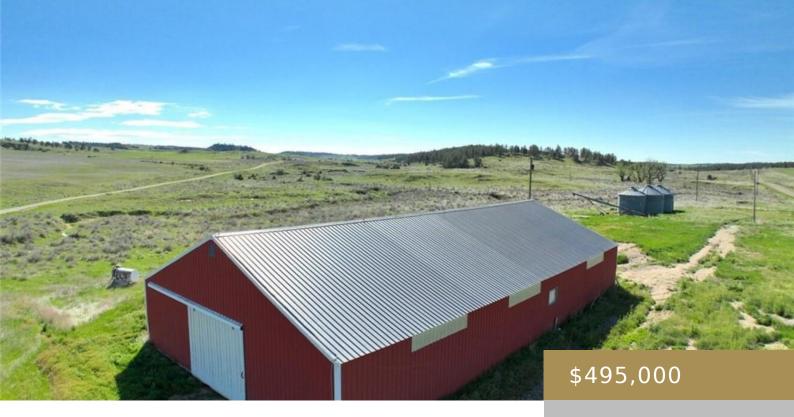

#### **MELSTONE, MT, 59054**

https://billingsrealtybrokers.com

S28, T09 N, R31 E, C.O.S. 2022-9, PARCEL A1B, ACRES 222.62 Nestled in the Bull Mountains, just 6 miles south of Melstone, MT, lies a pristine property, Lost Horse Creek Ranch. 222 acres, this parcel of land boasts a variety of features. 40×80 shop, plumbed for small living quarters. Nestled in the Bull Mountains, just [...]

# **Building Details**

Water: Well Garage Description: Shop

**Exterior material:** Steel

Possession: At

Closing

Parcel Number: 3814000000

Miles To School: 7

**Improvements:** 40x80 Shop