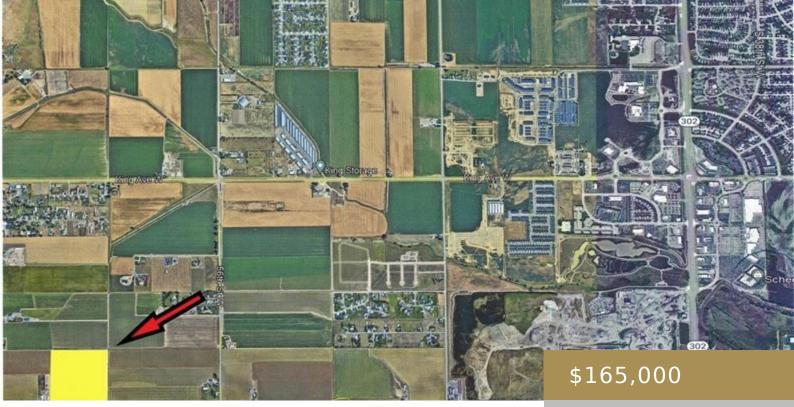

BILLINGS, MT, 59106 https://billingsrealtybrokers.com

S17, T01 S, R25E, Block 1 Lot 2 1.127 Acres This is one of the largest lots in the Gresham Estates Subdivision at 1.127 acres Gresham Estates Subdivision offers a variety of spacious lots located at 6013 Hesper Rd in Billings Montana. These lots provide the perfect opportunity to build your dream home in a [...]

#### Miscellaneous

Street Surface: AsphaltPossesion: At ClosingRoad Frontage: 1000Showing Instructions: Call Agent, Drive By, Text<br/>AgentSubdivision: Gresham EstatesParcel Number: C19213List Office Name: Brown & Associates RealFor State Sta