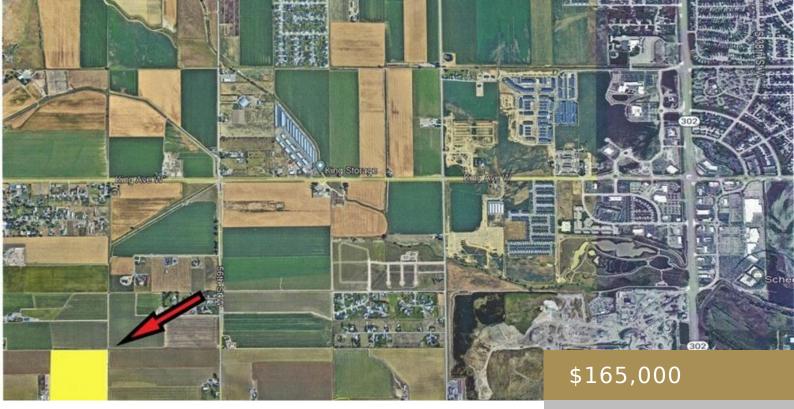

BILLINGS, MT, 59106 https://billingsrealtybrokers.com

S17, T01 S, R25E Block 2 Lot 4 consisting of .723 Acres Gresham Estates Subdivision offers a variety of spacious lots located at 6013 Hesper Rd in Billings Montana. These lots provide the perfect opportunity to build your dream home in a desirable neighborhood. Large lot sizes from .73 to 1.127 Acres.

#### Miscellaneous

Street Surface: AsphaltPossesion: At ClosingRoad Frontage: 1000Showing Instructions: Call Agent, Drive By, Text<br/>AgentSubdivision: Gresham EstatesParcel Number: C19221List Office Name: Brown & Associates RealFor State Sta