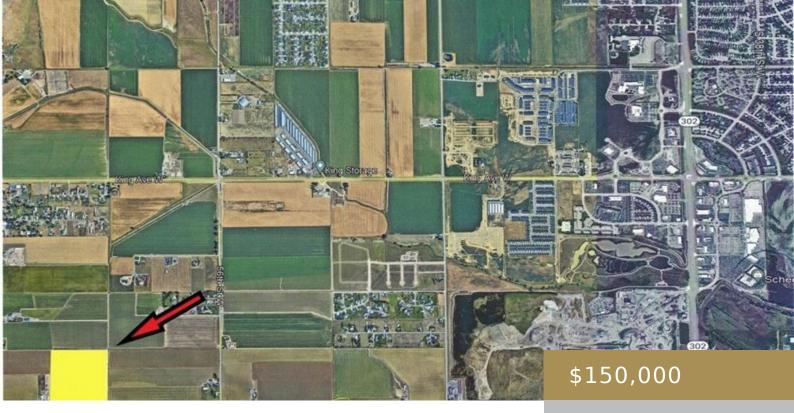

BILLINGS, MT, 59106 https://billingsrealtybrokers.com

S17, T01S, R25E, Lot 2 Gresham Estates Subdivision offers a variety of spacious lots located at 6013 Hesper Rd in BillingsMontana. These lots provide the perfect opportunity to build your dream home in a desirable neighborhood. Large lot sizes from .73 to 1.127 Acres.

#### Miscellaneous

Street Surface: AsphaltPossesion: At ClosingRoad Frontage: 1000Showing Instructions: Call Agent, Drive By, Text<br/>AgentSubdivision: Gresham EstatesParcel Number: C19235List Office Name: Brown & Associates RealFor State Sta