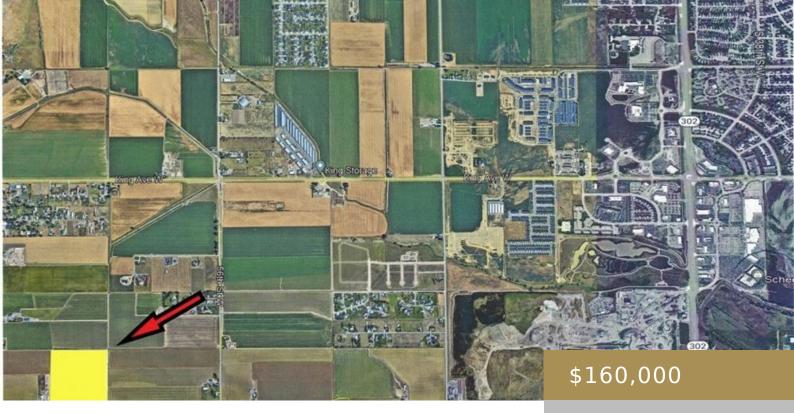

BILLINGS, MT, 59106 https://billingsrealtybrokers.com

S17, T01S, R25E, Lot 2 Gresham Estates Subdivision offers a variety of spacious lots located at 6013 Hesper Rd in BillingsMontana. These lots provide the perfect opportunity to build your dream home in a desirable neighborhood. Large lot sizes from .73 to 1.127 Acres.

# Basics

Category: Lots and Land Status: Active Lot size: 34848 sq ft County Or Parish: Yellowstone DOM: 352 Type: Residential Half baths: 0 half baths Zone: Residential Subdivision Number of Lots: 1

#### Miscellaneous

Street Surface: AsphaltPossesion: At ClosingRoad Frontage: 1000Showing Instructions: Call Agent, Drive By, Text<br/>AgentSubdivision: Gresham EstatesParcel Number: C19238List Office Name: Brown & Associates RealFor State Sta