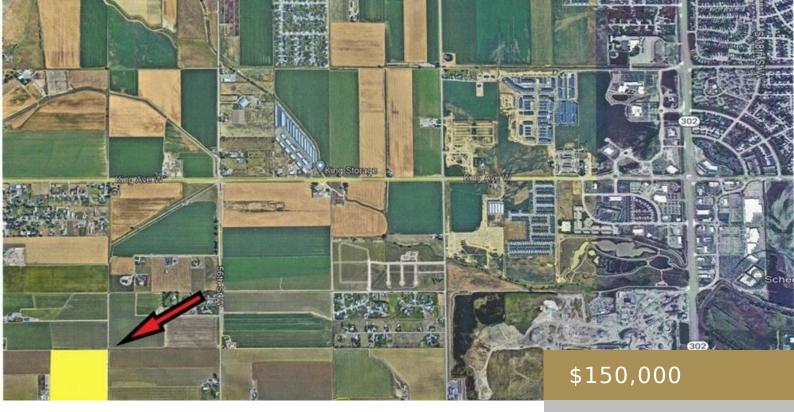

BILLINGS, MT, 59106 https://billingsrealtybrokers.com

S17, T01S, R25E, Lot 2 Gresham Estates Subdivision offers a variety of spacious lots located at 6013 Hesper Rd in BillingsMontana. These lots provide the perfect opportunity to build your dream home in a desirable neighborhood. Large lot sizes from .73 to 1.127 Acres.

# Basics

Category: Lots and Land Status: Active Lot size: 34892 sq ft County Or Parish: Yellowstone DOM: 352 Type: Residential Half baths: 0 half baths Zone: Residential Subdivision Number of Lots: 1

#### Miscellaneous

Street Surface: AsphaltPossesion: At ClosingRoad Frontage: 1000Showing Instructions: Call Agent, Drive By, Text<br/>AgentSubdivision: Gresham EstatesParcel Number: C19239List Office Name: Brown & Associates RealFor State Sta