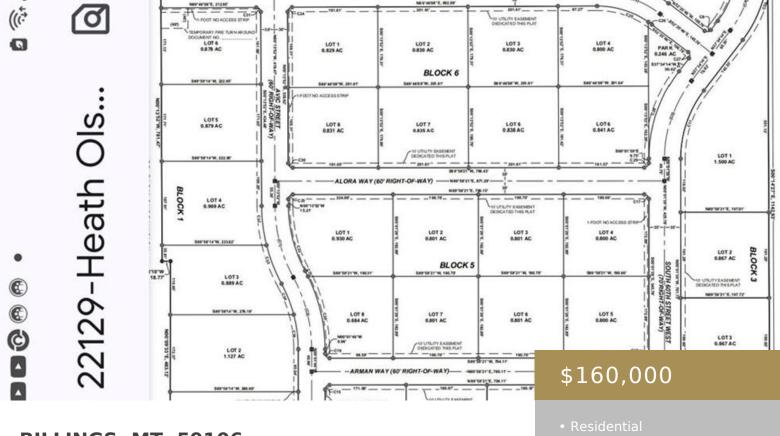

BILLINGS, MT, 59106 https://billingsrealtybrokers.com

S17, T01S, R25E, Lot 2 Gresham Estates Subdivision offers a variety of spacious lots located at 6013 Hesper Rd in Billings Montana. These lots provide the perfect opportunity to build your dream home in a desirable neighborhood. Large lot sizes from .73 to 1.127 Acres. • Lots and Land

# Basics

Category: Lots and Land Status: Active Lot size: 34848 sq ft County Or Parish: Yellowstone DOM: 352

Type: Residential Half baths: 0 half baths Zone: Residential Subdivision Number of Lots: 1

#### Miscellaneous

Street Surface: AsphaltPossesion: At ClosingRoad Frontage: 1000Showing Instructions: Call Agent, Drive By, Text<br/>AgentSubdivision: Gresham EstatesParcel Number: C19245List Office Name: Brown & Associates RealFor State Sta