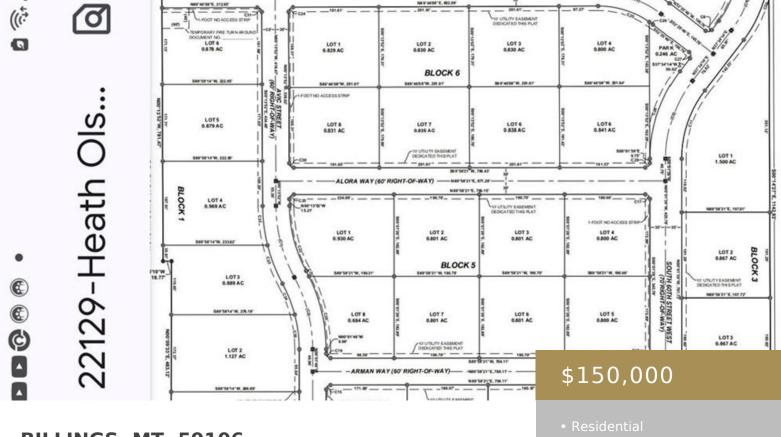

BILLINGS, MT, 59106 https://billingsrealtybrokers.com

S17, T01S, R25E, Lot 2 Gresham Estates Subdivision offers a variety of spacious lots located at 6013 Hesper Rd in Billings Montana. These lots provide the perfect opportunity to build your dream home in a desirable neighborhood. Large lot sizes from .73 to 1.127 Acres. • Lots and Land

# Basics

Category: Lots and Land Status: Active Lot size: 36373 sq ft County Or Parish: Yellowstone DOM: 352

Type: Residential Half baths: 0 half baths Zone: Residential Subdivision Number of Lots: 1

#### Miscellaneous

Street Surface: AsphaltPossesion: At ClosingRoad Frontage: 1000Showing Instructions: Call Agent, Drive By, Text<br/>AgentSubdivision: GreshamestatesParcel Number: C19248List Office Name: Brown & Associates RealFor State Stat