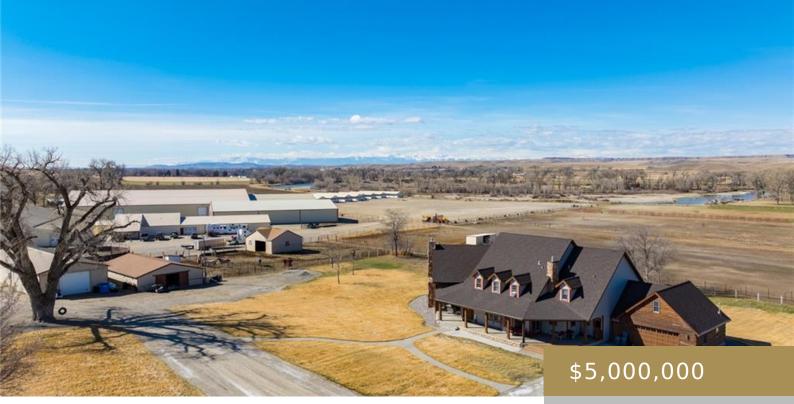

JOLIET, MT, 59041 https://billingsrealtybrokers.com

See Survey Cottonwood Equine Center, Montana's top equestrian site for western sports, nestled in the Yellowstone Valley. Nestled in Montana's picturesque Clarks Fork of the Yellowstone River Valley, the Cottonwood Equine Center stands as a testament to equestrian excellence and western heritage. This premier facility is designed for the elite in western equestrian sports, offering [...]

## Basics

Category: Farm and Ranch Status: Active Half baths: 1, 0 half bath Year built: 1999, Renovated County Or Parish: Carbon Type: Ranch Bedrooms: 4 beds Area: 0 sq ft Baths Full: 4 DOM: 14