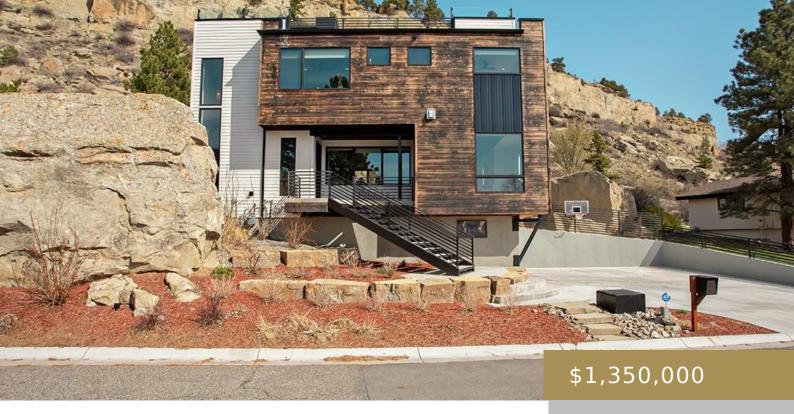

#### **BILLINGS, MT, 59102**

https://billingsrealtybrokers.com

COUNTRY CLUB HEIGHTS SUBD, S26, T01 N, R25 E, BLOCK 7, Lot 11A, AMD (15) Step into a home that doesn't just make a statement—it tells your story. Perfectly positioned in one of Billings most desirable neighborhoods, this home is where refined design, family function, and upscale living converge. Immediately, you're greeted by soaring ceilings, [...]

#### **Basics**

Baths Full: 2

Category: Residential Type: Single Family

Status: Active Bedrooms: 3 beds

Bathrooms: 2.10 baths Half baths: 1, 1 half bath

**Area: 2961** sq ft **Lot size: 22491** sq ft

Year built: 2020, Existing Zone: Suburban Neighborhood Residential

## **Building Details**

**Basement Finish:** 100% **Sq Ft Basement:** 269 sq ft

Color: White/Wood Number of Levels: 4

Garage Description: Attached Basement: Partial

**Exterior material:** Masonite Roof: Flat

## **Amenities & Features**

Features: Deck or Patio, Garage Opener, Gas

Fireplace, Gas Stove, Laundry, Security

Sewer: Public Cooling: Central, Mini Split

**Style:** 4-Level **Tot Fireplaces:** 1

Other Appliances: Disposal, Hood Interior Features: Pantry

**Heating:** Electric Forced Air, Mini Split **Exterior Features:** Covered Patio, Front

Porch,Under Ground Sprinkler