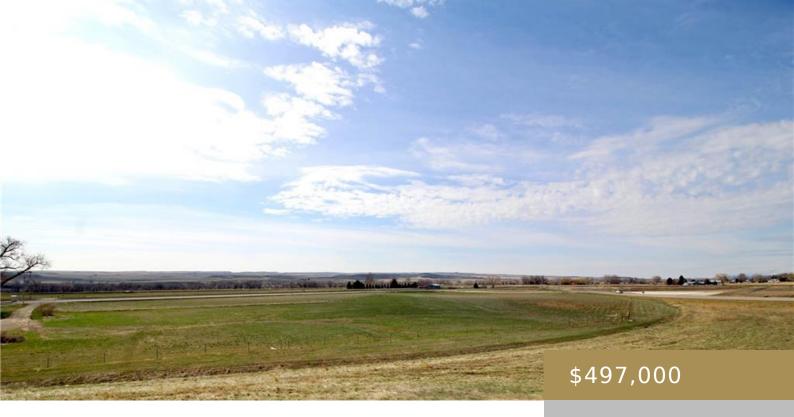

# TBD - LOT 2, CLARK STONE BEND, LAUREL, MT, 59044

https://billingsrealtybrokers.com

S21, T02 S, R24 E, COS 2698M, Lot 2 – final legal description still being recorded. 2.96-acre commercial lot for sale or build to suit located just south of Laurel, MT. Great exposure along busy highway with high traffic count. Ideal location for wide variety for potential commercial uses including but not limited to storage [...]

#### **Basics**

Category: Lots and Land

**Status:** Active

**Lot size: 128981** sq ft

County Or Parish: Yellowstone

**DOM:** 77

**Type:** Commercial

Half baths: 0 half baths