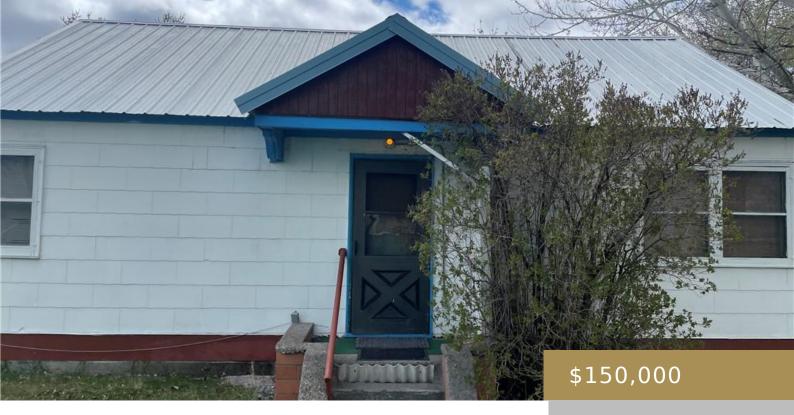

WORDEN, MT, 59104 https://billingsrealtybrokers.com

KRASKE SUBD (24), S31, T03 N, R29 E, BLOCK 57, Lot 4 Discover this cozy 2 bedroom 1 bath home, perfect for first time buyers. This home offers some beautiful views of farmland and the Yellowstone River Rimrocks. 6 units available for sale, can be bought individually or all together.

#### Basics

Category: Residential Status: Active Bathrooms: 1.00 bath Area: 782 sq ft Year built: 1951, Existing Baths Full: 1 DOM: 2 Type: Single Family Bedrooms: 2 beds Half baths: 0 half baths Lot size: 6836 sq ft Zone: UNZON County Or Parish: Yellowstone

## **Building Details**

Basement Finish: None Color: White Garage Description: None Roof: Aluminum, Shingle Sq Ft Basement: 0 sq ft Number of Levels: 1 Basement: Crawl