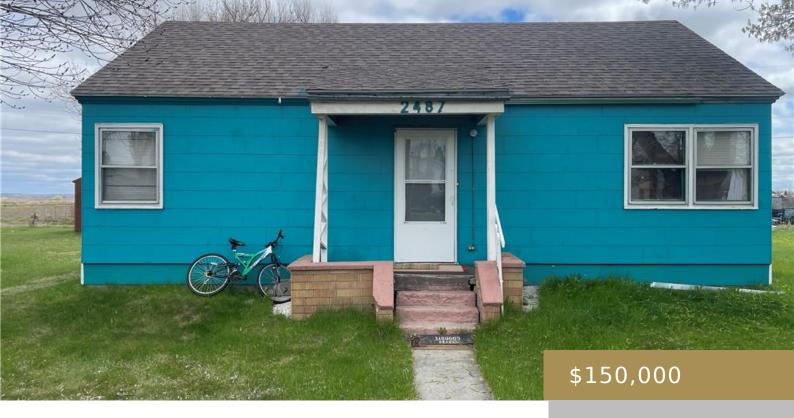

#### **WORDEN, MT, 59104**

https://billingsrealtybrokers.com

KRASKE SUBD (24), S31, T03 N, R29 E, BLOCK 57, Lot 3 This home offers some beautiful views of farmland and the Yellowstone River Rimrocks. 6 units in total, can be purchased individually or all together.

# **Building Details**

Basement Finish: None Sq Ft Basement: 0 sq ft

Color: Teal Number of Levels: 1

Garage Description: None Basement: Crawl

Roof: Asphalt, Shingle