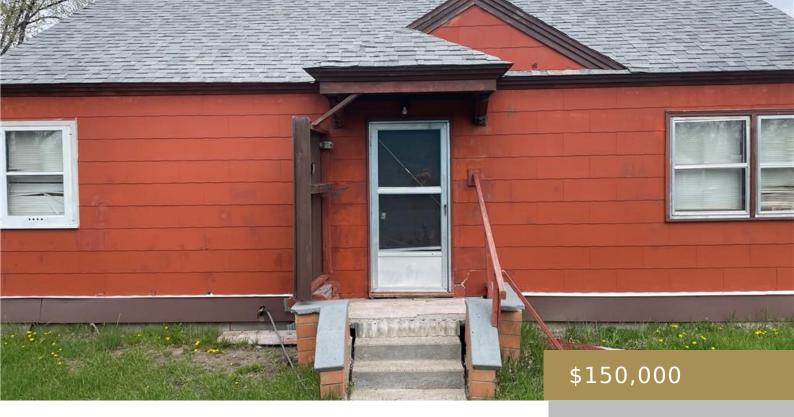

# WORDEN, MT, 59104

https://billingsrealtybrokers.com

KRASKE SUBD (24), S31, T03 N, R29 E, BLOCK 57, Lot 2 This home offers some beautiful views of farmland and the Yellowstone River Rimrocks. 6 units available, can be purchased as individual units or all together.

#### Basics

Category: Residential Status: Active Bathrooms: 1.00 bath Area: 782 sq ft Year built: 1951, Existing Baths Full: 1 DOM: 2 Type: Single Family Bedrooms: 2 beds Half baths: 0 half baths Lot size: 7180 sq ft Zone: UNZON County Or Parish: Yellowstone

### **Building Details**

Basement Finish: None Color: Red Garage Description: None Roof: Asphalt, Shingle Sq Ft Basement: 0 sq ft Number of Levels: 1 Basement: Crawl