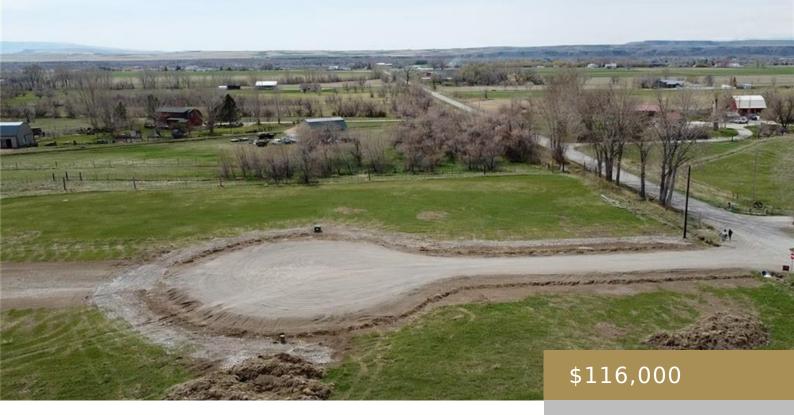

#### **PARK CITY, MT, 59063**

https://billingsrealtybrokers.com

Lot 4 of Pack Mule Subdivision Enjoy the peace and privacy of country living just minutes from town! This 1-acre lot is located in a brand-new, small subdivision just outside Park City, MT. Tucked away in a secluded setting with scenic views, this property offers a perfect blend of quiet living and convenience. Gas, electricity, [...]

### **Basics**

Category: Lots and Land

Status: Active

Lot size: 43124 sq ft

County Or Parish: Stillwater

**Type:** Residential

Half baths: 0 half baths

Zone: UNZON

### **Miscellaneous**

Street Surface: Gravel Possession: At Closing

Road Frontage: 150 Showing Instructions: Call Agent, Drive By

**Subdivision:** Pack Mule Subdivision **Parcel Number:** 00000

List Office Name: eXp Realty, LLC - Billings