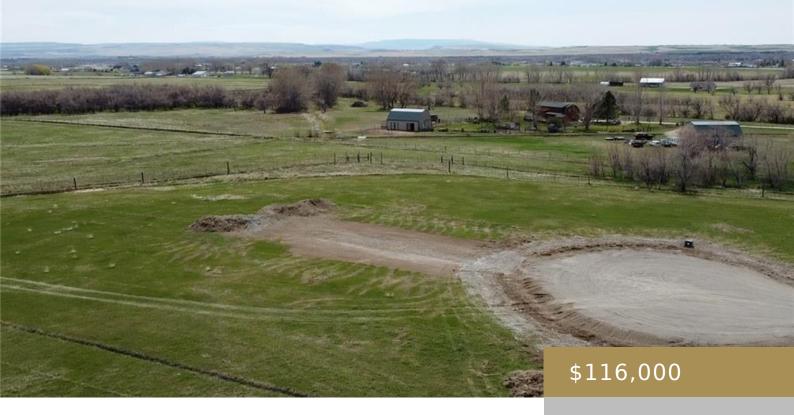

#### **PARK CITY, MT, 59063**

https://billingsrealtybrokers.com

Lot 5 of Pack Mule Subdivision Experience the best of both worlds! Enjoy the tranquility and privacy of country living, all within easy minutes of town. This prime lot resides in a brandnew, intimate subdivision just outside Park City, MT. Nestled in a secluded setting with breathtaking scenic views, this property offers a unique blend [...]

# **Basics**

Category: Lots and Land

Status: Active

**Lot size: 38768** sq ft

County Or Parish: Stillwater

**Type:** Residential

Half baths: 0 half baths

Zone: UNZON

### **Miscellaneous**

**Street Surface:** Virtual Tour Link:

Gravel <a href="https://www.propertypanorama.com/instaview/bmt/352344">https://www.propertypanorama.com/instaview/bmt/352344</a>

**Possession:** At **Road Frontage:** 60