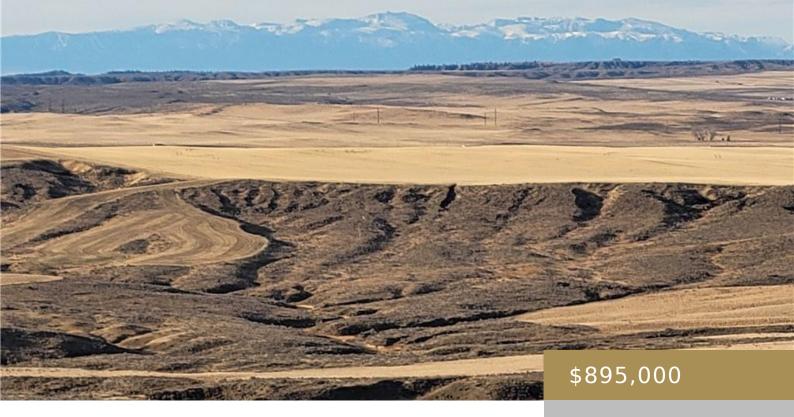

### **ACTON, MT, 59002**

https://billingsrealtybrokers.com

S05, T02 N, R25 E, tract 2, tract 3, tract 4, 480 acres 480 acres in 3 separate tracts located 15 minutes north of Billings, Montana. County Road frontage, power on site. Spring on the neighboring property creates a fairly regular flow of water through the 3 tracts, including a developed pond. Interior access road [...]