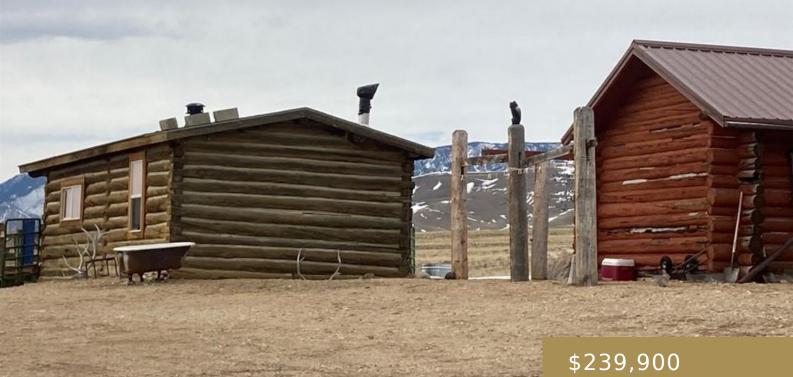

**BELFRY, MT, 59008** https://billingsrealtybrokers.com

S25, T09 S, R20 E, TR 10 COS 944 Possible seller financing on 39.9 acres with 2 off grid log cabins at the base of the Beartooth Mountains! 2 off grid Log cabins and a well, all running from solar. Wood burning stoves for winter heat. Fully furnished could make a very nice short [...]