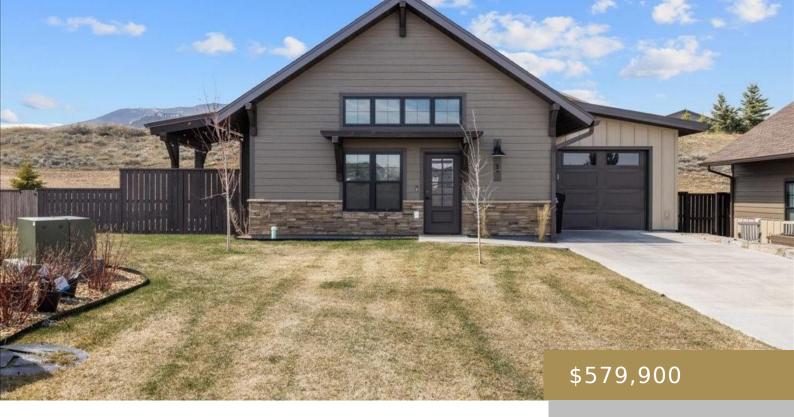

#### RED LODGE, MT, 59068

https://billingsrealtybrokers.com

Unit A1, Alpine Basin townhomes, Lot 58A, Block 4, RLCCE, Third Filing, Plat No. 1318 6th AM & undivided interest in general/limited common element One of Red Lodge's most popular vacation rentals; perfectly sited at the entrance to Alpine Basin with unobstructed Beartooth Mountain views. The sunny south facing patio gives you views, privacy and [...]

#### **Basics**

Category: Residential

**Status:** Active

Bathrooms: 2.00 baths

**Area: 1187** sq ft

Year built: 2023, Existing

**Baths Full:** 2

**DOM:** 11

Type: Townhouse

Bedrooms: 2 beds

Half baths: 0 half baths

Lot size: 1187 sq ft

**Zone:** Planned Unit Development

County Or Parish: Carbon