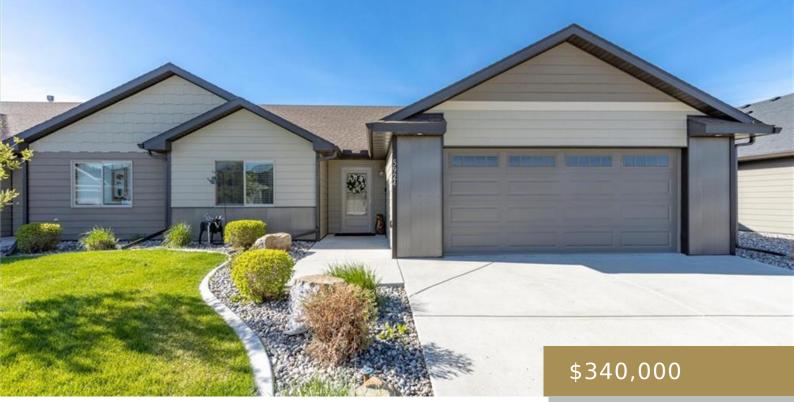

### **BILLINGS, MT, 59106**

https://billingsrealtybrokers.com

see orion for description Soaked in natural light and styled with coastal charm, this 2-bed, 2-bath townhome features a cozy electric fireplace, vaulted ceilings and a private backyard with patio—perfect for relaxing or entertaining under Montana skies. Main level living. Located near shopping, restaraunts and schools. 2 car attached garage.

### **Basics**

Category: Residential

**Status:** Active

Bathrooms: 2.00 baths

**Area: 1336** sq ft

Year built: 2016, Existing

Baths Full: 2

**DOM:** 3

**Type:** Townhouse

**Bedrooms: 2** beds

Half baths: 0 half baths

Lot size: 3013 sq ft

**Zone:** Mid-Century Neighborhood Residential

County Or Parish: Yellowstone

# **Building Details**

Basement Finish: None Sq Ft Basement: 0 sq ft

Color: brown **Number of Levels:** 1

Garage Description: Attached Basement: None. Slab

Exterior material: Masonite Roof: Asphalt, Shingle

## **Amenities & Features**

Cooling: Central **Sewer:** City Style: Ranch **Tot Fireplaces:** 1

**Interior Features:** Ceiling Fan **Heating:** Gas Forced Air

Exterior Features: Patio, Under Ground

Features: Deck or Patio, Fenced, Underground Sprinkler

### **Fees and Taxes**

Tot Taxes: \$3,034 HOA Fees Month: \$260