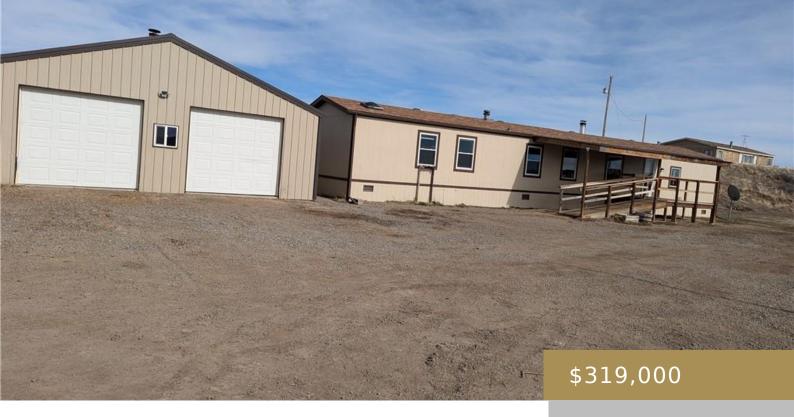

## **ROUNDUP, MT, 59072**

https://billingsrealtybrokers.com

Summit Sub COS1974-8, S23, T06 N, R26 E, Lot 42 Privately located on 11+ Acres in the Bull Mountains of Musselshell County. All hard surface floors. Woodstove & All household appliances included. Nice views with no houses in site from the home. Covered front deck with ramp for easy access. Rear deck. 30X30 garage/shop with [...]

- 2 beds
- 2.00 baths
- Residential W/Land
- Residentia
- Active
- 1216 sq ft

Old Divide Rd

Google Map data ©2025

**Basics** 

Category: Residential

**Status:** Active

Bathrooms: 2.00 baths

**Area: 1216** sq ft

County Or Parish: Musselshell

**Building Details** 

Sq Ft Basement: 0 sq ft

Other Structures: Loafing Shed
Garage Description: Detached
Exterior material: Prefinished

Color: Tan

Number of Levels:  $\boldsymbol{1}$ 