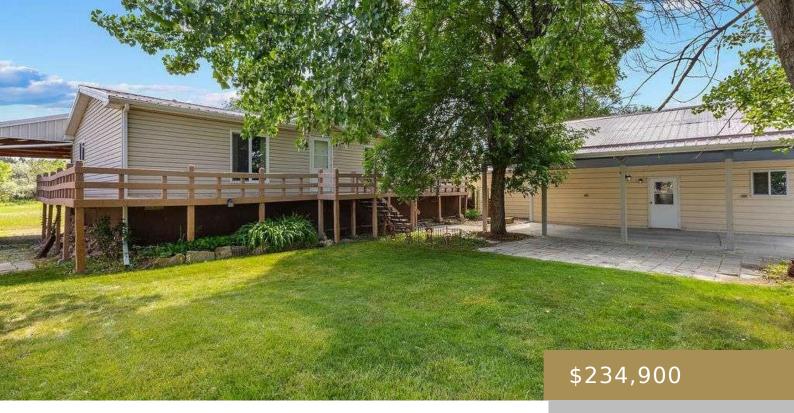

#### ROUNDUP, MT, 59072 https://billingsrealtybrokers.com

NELSON ADD (ROUNDUP), S13, T08 N, R25 E, BLOCK 1, LOT 5 – 6 Affordable and cozy in Roundup! Beautifully treed property with a nice big, insulated workshop and a covered pavilion for all your special gatherings!

- 3 beds
- 2.00 baths
- Single Family
- Residentia
- Active
- 1536 sq ft

#### Basics

Category: Residential Status: Active Bathrooms: 2.00 baths Area: 1536 sq ft Year built: 1999, Existing Baths Full: 2 Type: Single Family Bedrooms: 3 beds Half baths: 0 half baths Lot size: 13068 sq ft Zone: Other County Or Parish: Musselshell