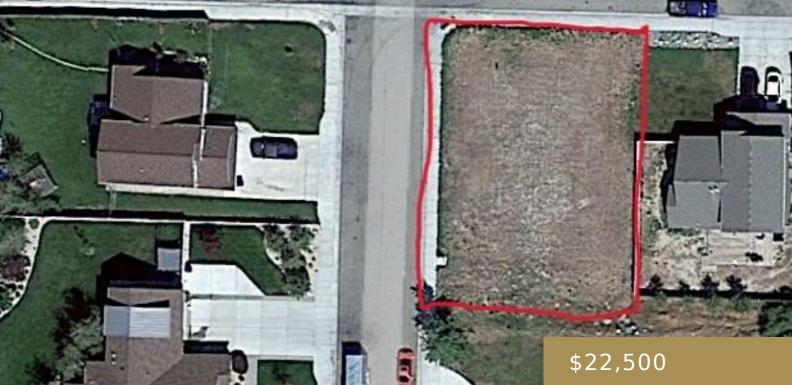

518, 14TH STREET WEST, HARDIN, MT, 59034 https://billingsrealtybrokers.com

WAGNER SUBD SECOND FILING, S14, T01 S, R33 E, BLOCK 3, LOT 10, 8343 SQUARE FEET Corner, residential lot in the newest development in the area. This lot is minutes from I90 for commuters and minutes from downtown. Surrounded by quality, newer homes, very new city improvements (streets, curbs, storm drains, etc.), this lot is [...]

## Basics

Category: Lots and Land Status: Active Lot size: 8276 sq ft County Or Parish: Big Horn DOM: 61

**Building Details** 

Water: Public