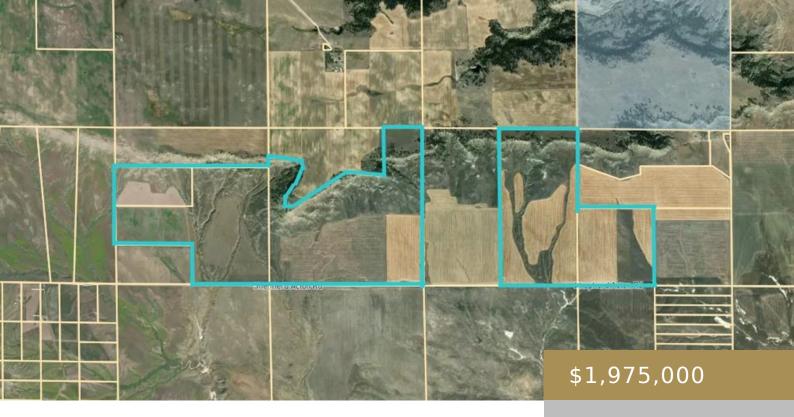

# 475 & 365, SHEPHERD ACTON, ACTON, MT, 59002

https://billingsrealtybrokers.com

too lengthy – see supplements 1,372 +/- ac, 709 +/- ac of crop per FSA maps, 2 older homes not in great condition. Grain bins, 3 shops, numerous barns and storage buildings. Gorgeous views of sacrifice cliff and more from the home on top of the rimrocks! A rare opportunity with 3 generations of ownership [...]