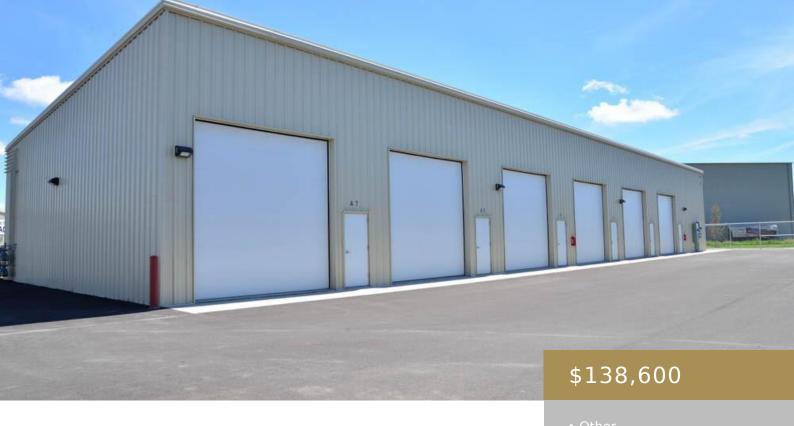

## 1127, S 31ST ST W, UNIT U-D1, BILLINGS, MT, 59102

https://billingsrealtybrokers.com

GABEL ROAD COMMERCIAL CENTER SUBD, S13, T01 S, R25 E, BLOCK 1, Lot 10A1, AMD BLK 1 LTS 7-9, 10A,11A (18) BLDG G UNIT U-D1 1.73% COMMON AREA INTEREST Condo storage unit in a convenient West End location. Premium facility includes secure, gated access & 24/7 video surveillance. RV dump station on-site for owner use [...]

## **Miscellaneous**

**Restrictions:** See Deed Virtual Tour Link:

https://www.propertypanorama.com/instaview/bmt/340184

**Possession:** At Closing **Present Use:** Storage Space

Sales Includes: Showing Instructions: Call Agent, Gate, Lock Box

**Sales Includes:** Building

Subdivision: GABEL

ROAD COMMERCIAL

**CENTER S** 

Misc Equipment:

Security System, See

Remarks

Office Sq Ft: 0 sq ft