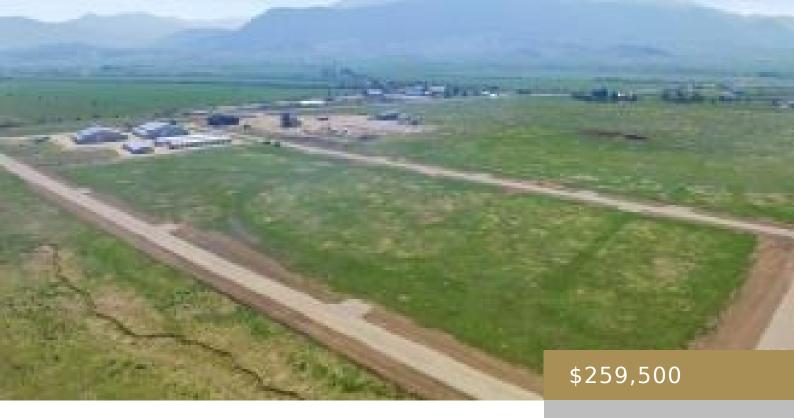

## LOT 3, E WEAVER LANE, RED LODGE, MT, 59068

https://billingsrealtybrokers.com

7D SUBDIVISION, SE 1/4 OF SECTION 16, T7 S, R20 E, P.M.M. CARBON COUNTY, MT LOT 3 7D Subdivision Light Industrial lots just minutes to downtown Red Lodge. Build a minimum of 2,000 sq.ft. structure on this beautiful one of a kind location. Perfect for small business, manufacturing/distribution, small electrical or plumbing would be ideal. [...]