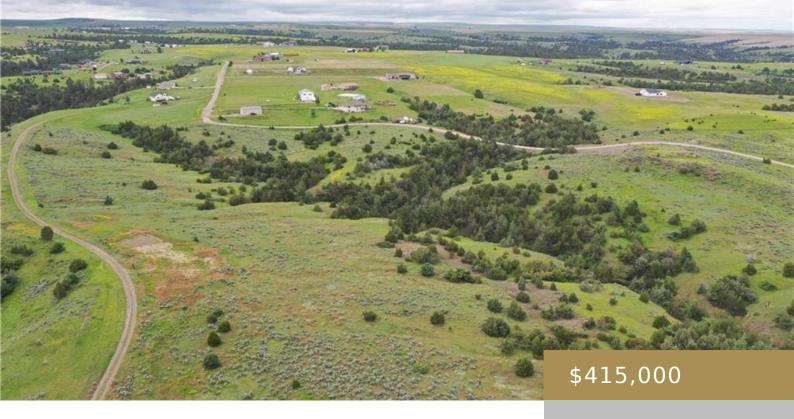

### 4, LUPINE RD, BILLINGS, MT, 59101

https://billingsrealtybrokers.com

S31, T01 S, R26 E, COS 3831 lot 4 Escape the hustle and bustle of city life and find your sanctuary within The Overlook at Cedar Ridge. We offer four expansive lots, ranging from 20 to 30 acres, providing ample space for you to build your dream home. Each lot is meticulously planned to maximize [...]