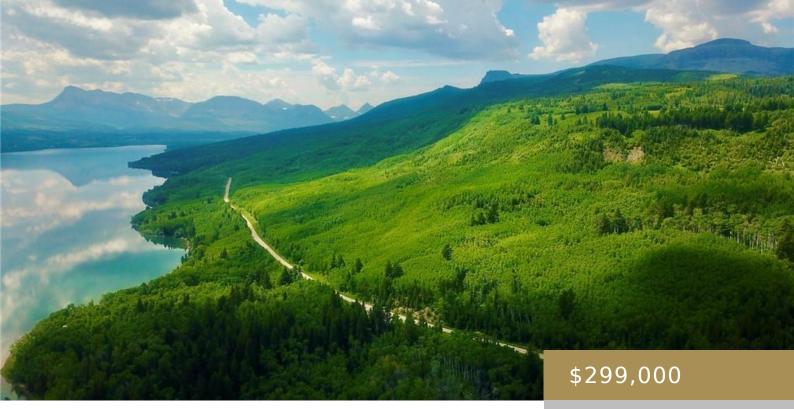

# 504, SHORE, OTHER-SEE REMARKS, MT, 59411

https://billingsrealtybrokers.com

S04, T35 N, R14 W, S2N2SE4, S2N2N2SE4, S2N2N2N2SE4; S03, T35 N, R14 W, LT 18 Own 82.82 acres of precious Montana land wooded with Aspens and Pine trees contributing to the fresh mountain air. The property sprawls out ten miles from the east entrance to Glacier National Park! Lower Saint Mary Lake's shoreline is visible [...]