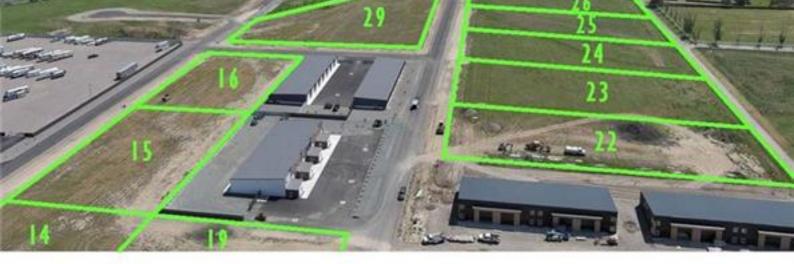

00-28, PUREVIEW, BILLINGS, MT, 59106

https://billingsrealtybrokers.com

Southern Sky Estates Lot 28 Amazing new West Billings
Subdivision. Located off Danford near 60th St. W., this popular
high growth area is within Montana's largest population center.
Yellowstone County – not city. Gas, Electricity and telecom
stubbed in. Well or Cistern for water. Septic for sewer.
Commercial lots ranging from 1.07 to 3.75 acres. [...]

#### **Miscellaneous**

**Restrictions:** Architectural Approval Street Surface:

Asphalt

Virtual Tour Link: Possession: At

https://www.propertypanorama.com/instaview/bmt/341099 Closing

Road Frontage: 80

Subdivision:
Southern Sky
Estates