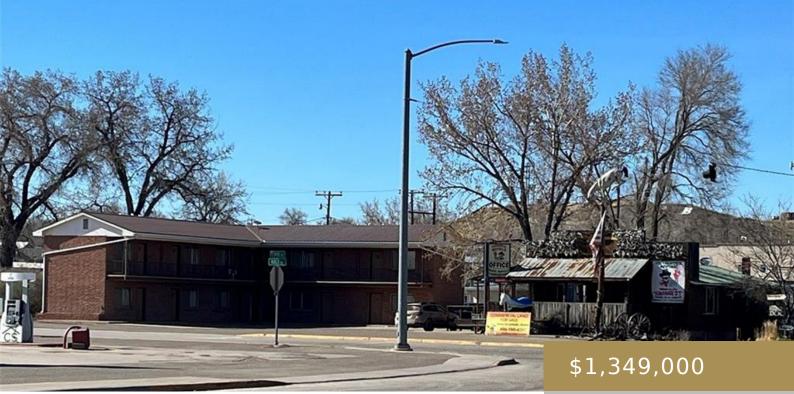

### **101, N PARK, OTHER-SEE REMARKS, MT,** 59317

https://billingsrealtybrokers.com

Provided with pending offer Broadus Motels! 3 motels managed out of one office. 53 of the 71 available rooms in Broadus. Quarter Horse, C Bar J, and Buckskin Motels on Hwy 212 on south, central, and west sides of town minutes from each other. Maintenance and rooms are up to date with good beds, linens, [...]

# Basics

Category: Commercial Status: Active Year built: 1956, Existing County Or Parish: Powder River Type: Motel Half baths: 0 half baths Zone: See Remarks DOM: 17

### **Fees and Taxes**

Tot Taxes: \$42,667 Operating Expenses: \$306,144 Gross Annual Income: \$546,000

**Possession:** At Closing

Showing Instructions: Appointment Needed,Call Agent

**Type of Business:** Motels