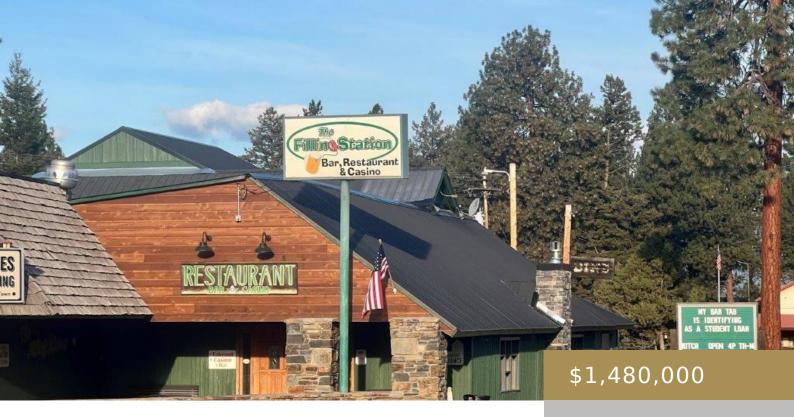

#### **MONTANA, USA**

https://billingsrealtybrokers.com

COYLE ADDITION, S03, T16 N, R15 W, Lot 1 The Filling Station Bar, Grill & Casino on the Glacier Park Highway in the heart of Seeley Lake is filled with opportunity. A well-established business & profitable. Sale includes an all beverage license with gaming, all fixtures & business equipment. Situated on 1.6 acres, the Bar, [...]