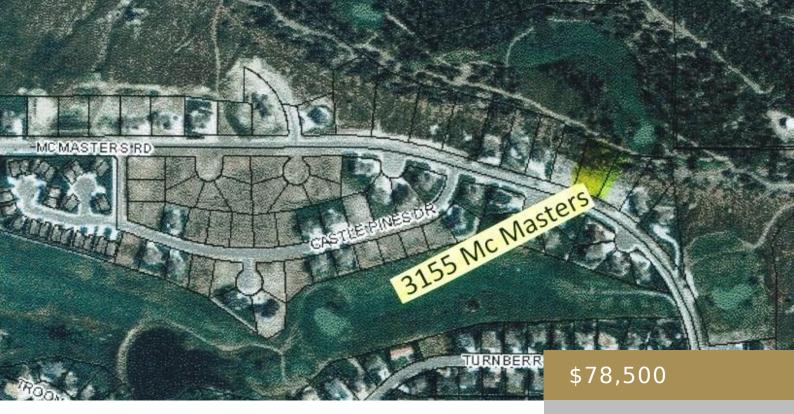

#### 3155 MCMASTERS RD, BILLINGS, MT 59101, USA

https://billingsrealtybrokers.com

RIDGEWOOD ESTATES SUBD 1ST FILING, S27, T01 S, R26 E, BLOCK 1, Lot 4, 22992 SQUARE FEET, (02) ANNEXED (03) Prime Briarwood building lot, borders golf course. Beautiful setting and views of the Beartooth, Pryor and Crazy Mountain Ranges. Will build to suit, or bring your own builder. Buyer to verify all info.