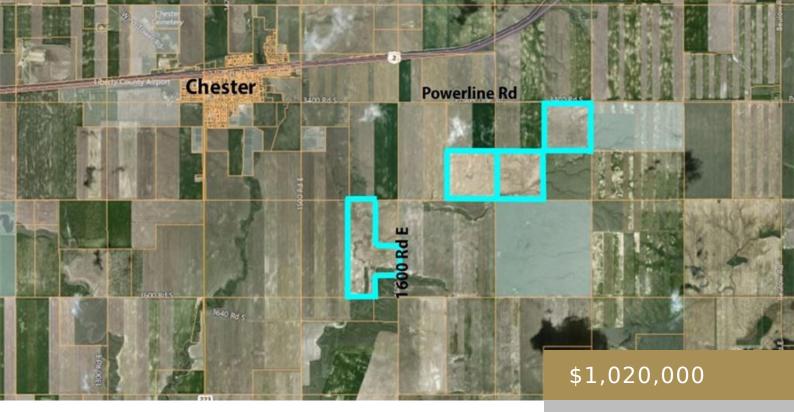

## CHESTER, MT 59522, USA

https://billingsrealtybrokers.com

S34, T32 N, R06 E, W2E2, NESE; S26, T32 N, R06 E, SE; S25, T32 N, R06 E, ACRES 160, SW4; S25, T32 N, R06 E, ACRES 160, NE4 Land only, No Improvements Adjacent to 960 ac of state land on 2 sides. Deer! Antelope! This is "Golden Triangle Country", high yields. 4 legal parcels, [...]