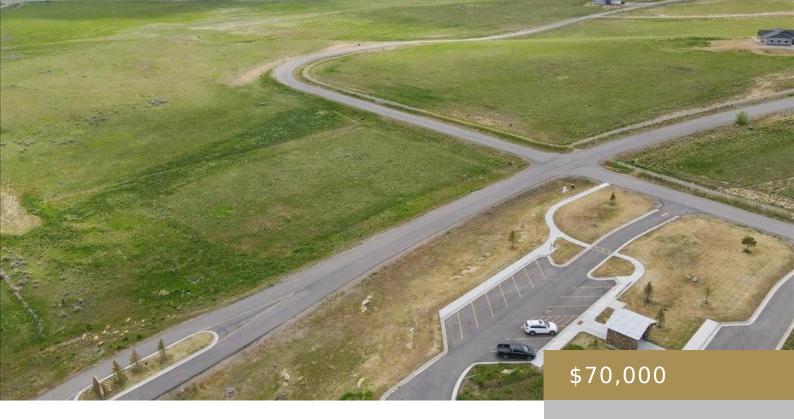

# TBD, PINE ROCK LOT 9, BLK 4, BILLINGS, MT, 59105

https://billingsrealtybrokers.com

Pine Rock SUBD, S27, T2N, R26E, Block 4, Lot 9 Montana living as it was meant to be! Serene country living...only 4 minutes north of Billings Heights. Pine Rock is situated on rolling terrain with endless views and direct access off of Hwy 87 N. This spacious 1.79 acre home site allows ample room for [...]

#### **Basics**

Category: Lots and Land

Status: Active

Lot size: 77972 sq ft

County Or Parish: Yellowstone

**DOM:** 270

**Type:** Residential

Half baths: 0 half baths

#### **Miscellaneous**

**Restrictions:** Architectural Approval, See Deed Street Surface:

Asphalt

Virtual Tour Link: Possession: At

https://www.propertypanorama.com/instaview/bmt/337526 Closing

**Showing Instructions:** Drive By