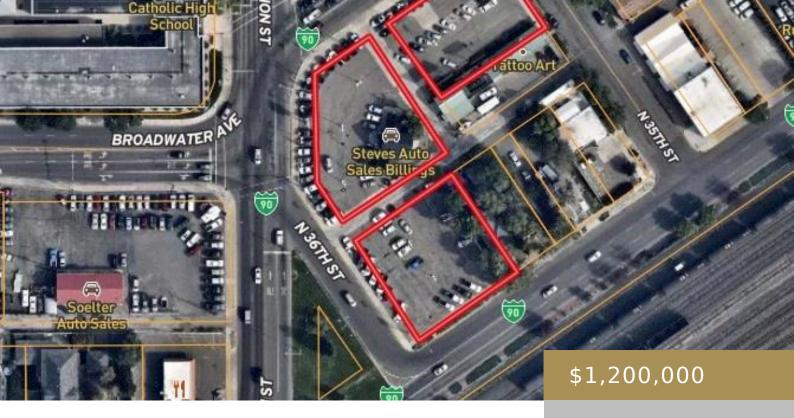

#### **3520, 1ST AVE NORTH, BILLINGS, MT, 59106**

https://billingsrealtybrokers.com

BILLINGS ORIGINAL TOWNSITE 613, S03, T01 S, R26 E, BLOCK 101, Lot 08 – 22 Retail location in Downtown Billings MT. 3 lots providing exposure to 4 heavily traffic streets. Frontage exposure: Montana Ave 117 ft , 1st Ave North 239 ft, Division street 99 ft and N 36th street 206 ft. Sales office, has [...]

**Possession:** Negotiable

**Road Frontage:** 720

**Subdivision:** Billings Original Townsite

**List Office Name:** U Bar S Real Estate