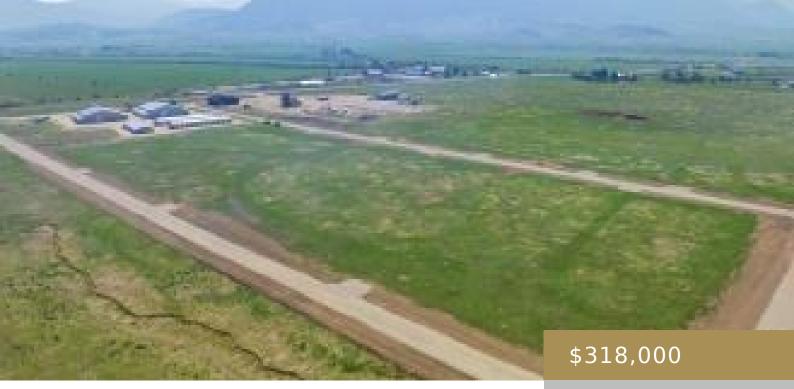

# LOT 9, W WEAVER LANE, RED LODGE, MT, 59068

https://billingsrealtybrokers.com

7D SUBDIVISION, SE 1/4 SECTION 16, T7 S, R20 E, P.M.M CARBON COUNTY, MT LOT 9 7D Subdivision Light Industrial lots just minutes to downtown Red Lodge. Build a minimum of 2,000 sq.ft. structure on this beautiful one of a kind location. Perfect for small business, manufacturing/distribution, small electrical or plumbing would be ideal. The [...]