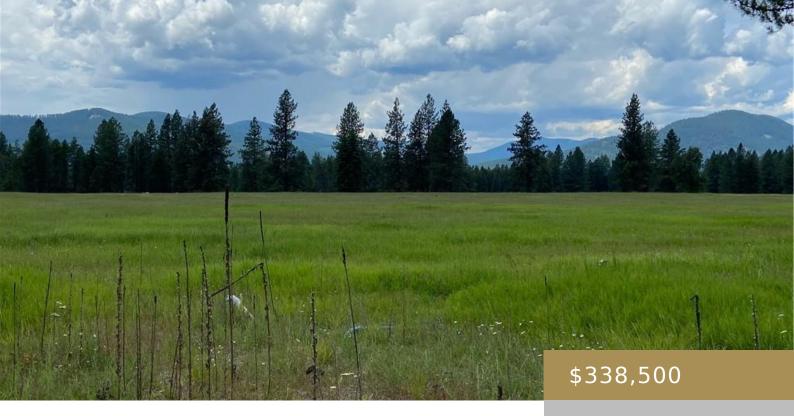

# TBD, BLUESLIDE RD, OTHER-SEE REMARKS, MT, 59873

https://billingsrealtybrokers.com

HOMESTEAD RANCHES, S17, T23 N, R30 W, LOT 00E, HOMESTEAD RANCHES PLAT E 20.15AC Gorgeous 20 acres located in the Noxon Reservoir Valley in between Thompson Falls and Trout Creek MT off the Blueslide Road. This lot has many places to build and could potentially be subdivided with county's approval. Located at the corner of [...]