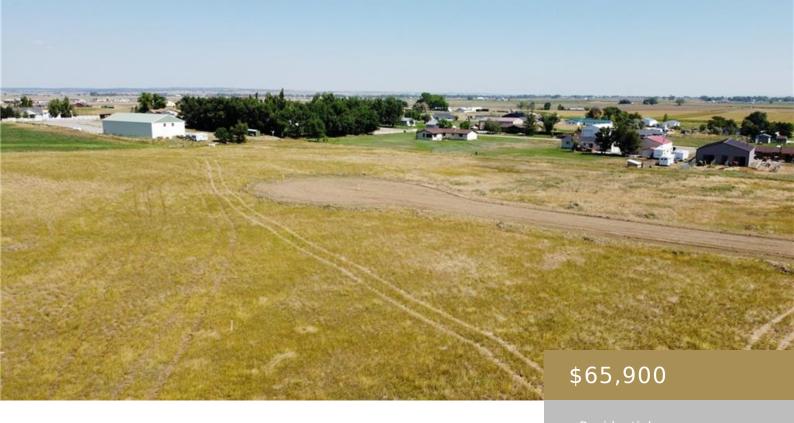

# LOT 4 BLK 3, HIGH NOON DRIVE, SHEPHERD, MT, 59079

https://billingsrealtybrokers.com

Lot 4, Block 3 of Peila Subdivision X CROSS RANGE ESTATES is the newest development in Shepherd that will provide country Montana living at its best with easy access to all the big city amenities within Billings. The vast unobstructed views will provide endless picture-perfect sunrises and sunsets! With all the lots being 1.5 acre [...]