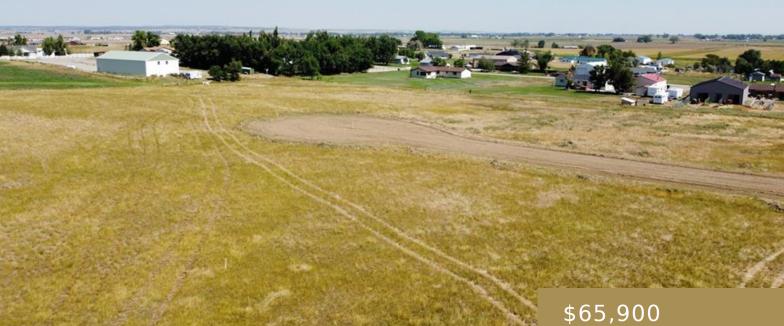

#### LOT 6 BLK 3, HIGH NOON DRIVE, SHEPHERD, MT, 59079

https://billingsrealtybrokers.com

Lot 6, Block 3 of Peila Subdivision X CROSS RANGE ESTATES is the newest development in Shepherd that will provide country Montana living at its best with easy access to all the big city amenities within Billings. The vast unobstructed views will provide endless picture-perfect sunrises and sunsets! With all the lots being 1.5 acre [...]