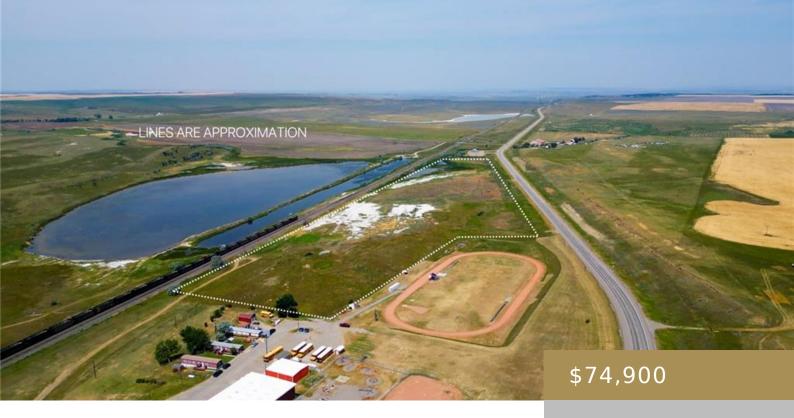

#### **000, HIGHWAY 3, BROADVIEW, MT, 59015**

https://billingsrealtybrokers.com

S09, T04 N, R23 E, C.O.S. 1464, PARCEL 1, TR 1 COS 1464 (LESS 1.70 AC HWY) PRICE REDUCTION! Bring us an offer, ANY offer will be looked at! No zoning, no restrictions – 29.36 acres located half an hour north of Billings. Incredible views of the Little Snowy Mountains! NW section of the property [...]