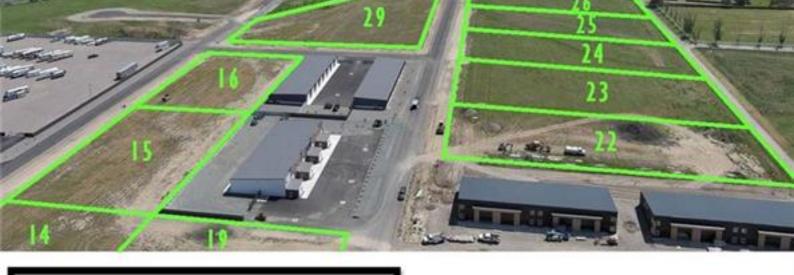

#### LOT 22, PUREVIEW, BILLINGS, MT, 59106

https://billingsrealtybrokers.com

Southern Sky Estates Lot 22 Amazing new West Billings Subdivision. Located off Danford near 60th St. W., this popular high growth area is within Montana's largest population center. Yellowstone County – not city. Gas, Electricity and telecom stubbed in. Well or Cistern for water. Septic for sewer. Commercial lots ranging from 1.07 to 3.75 acres. [...]

### Basics

Category: Lots and Land Status: Active Lot size: 79018 sq ft County Or Parish: Yellowstone Type: Commercial Half baths: 0 half baths Zone: UNZON Number of Lots: 1

## Miscellaneous

Street Surface: Asphalt Road Frontage: 189 List Office Name: Montana Real Estate Advisors Possession: At Closing Subdivision: Southern Sky Estates