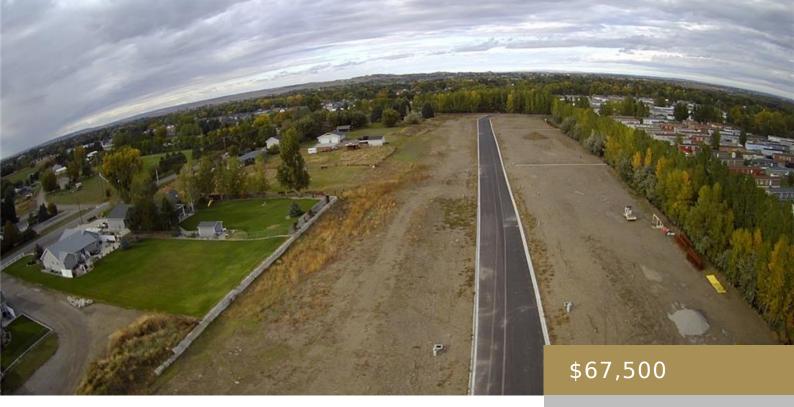

1224, CHERRY ISLAND, BILLINGS, MT, 59105 https://billingsrealtybrokers.com

Lot 2 Blk 1, Cherry Creek Estates Sub, NW1/4, & SW1/4 of Sect 24, T1N, R26E Affordable new construction starts with an affordable lot to build on! Come see these newly developed lots just off Yellowstone River Road on Cherry Island Drive. City services are available. Minutes to schools and shopping. Easy access to downtown [...] • Residential