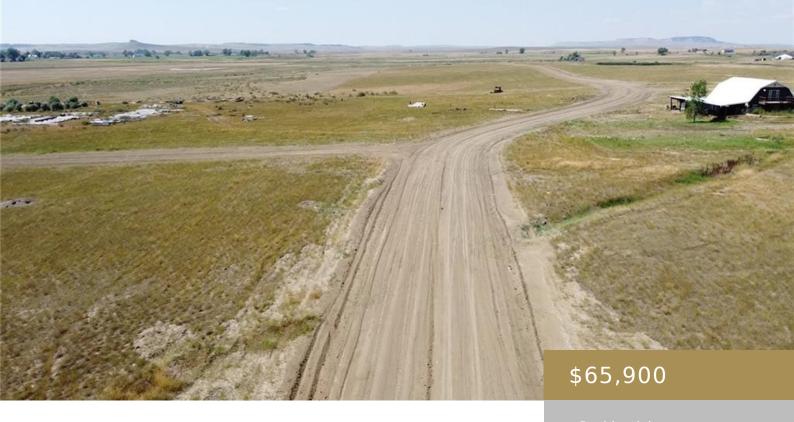

# LOT 7 BLK 3, HIGH NOON DRIVE, SHEPHERD, MT, 59079

https://billingsrealtybrokers.com

Lot 7, Block 3 of Peila Subdivision X CROSS RANGE ESTATES is the newest development in Shepherd that will provide country Montana living at its best with easy access to all the big city amenities within Billings. The vast unobstructed views will provide endless picture-perfect sunrises and sunsets! With all the lots being 1.5 acre [...]

#### **Miscellaneous**

Street Surface: Gravel Virtual Tour Link:

https://www.propertypanorama.com/instaview/bmt/342609

**Possession:** At Closing **Road Frontage:** 200

Showing Instructions: Subdivision: Peila Subdivision